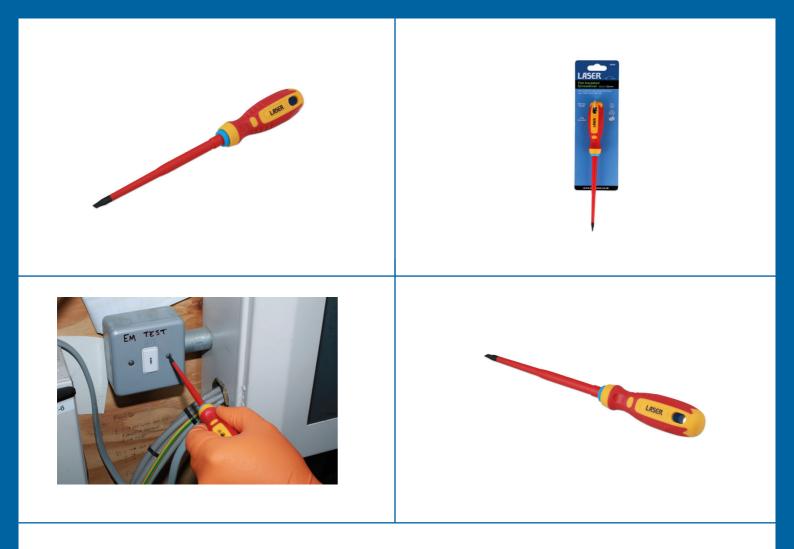

## Flat Insulated Screwdriver 5.5 x 125mm

Fully insulated VDE flat blade screwdriver manufactured from chrome molybdenum with a soft grip handle and featuring a slim profile blade, suitable for use on fixings with limited access. VDE certified for safe operator use on live circuits up to 1000v AC and 1500v DC. Ideal for use electricians, auto electricians or mechanics working on hybrid and electric vehicles.

## **Additional Information**

- Profile: Flat 5.5; shaft length: 125mm.
- · Slim blade for confined areas. Soft grip handle with hanging hole.
- · Blade manufactured from chrome molybdenum.
- · VDE/GS approved. Suitable for industry, automotive and domestic use.
- Safe operator use for live voltages up to 1000V AC / 1500V DC (VDE / IEC60900:2018 approved).